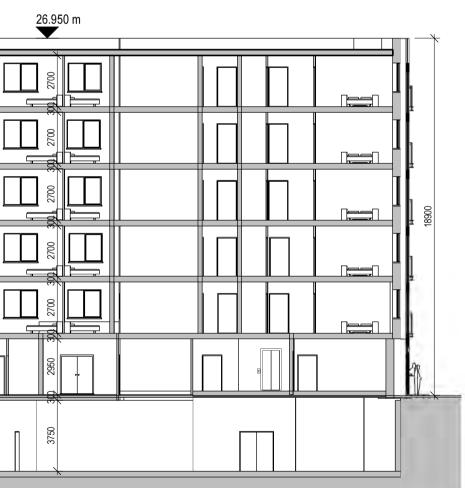

| FFL 26.950 m                                                 | ₭ - ╄    |  | 26.950 m |  |
|--------------------------------------------------------------|----------|--|----------|--|
| FFL 23.350 m                                                 | 3800     |  |          |  |
| FFL 20.350 m                                                 | 3000     |  |          |  |
| FFL 17.350 m                                                 | 3000     |  |          |  |
| FFL 14.350 m                                                 | 3000     |  |          |  |
| FFL 11.350 m                                                 | 0000<br> |  |          |  |
| FFL 8.100 m                                                  | 3250     |  |          |  |
| FFL 8.100 m<br>Ground Level<br>FFL 4.050 m<br>Basement Floor | 4050     |  |          |  |

BLOCK 14A SECTION B-B Scale 1:200

V P North b

GENERAL NOTES -

\*\* Do not scale from this drawing \*\* Use figured dimensions only

© This drawing is copyright. No part of this document may be re-produced or transmitted in any form or stored in any retrieval system from the copyright holder, except as agreed for use on a project, for which the document was originally issued.