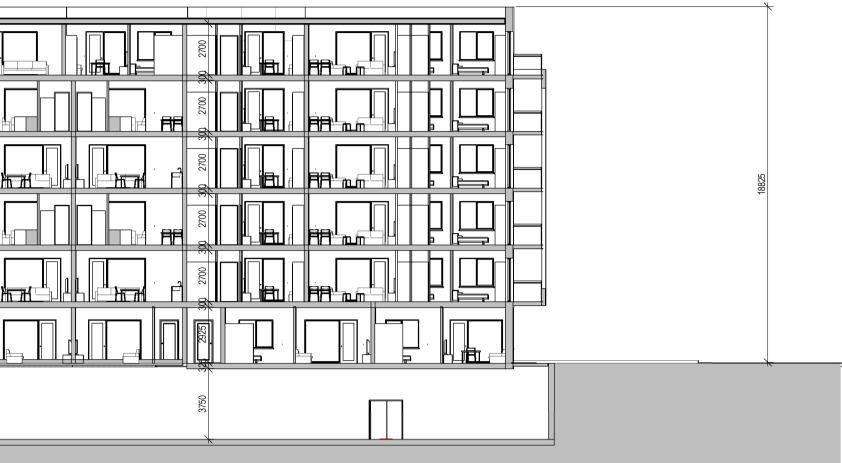

**BLOCK 14A SECTION A-A** 

Scale 1:200

| FFL 26.950 m | -<br>- <del>* * -</del>        |                                   |  |      |  | 1 |          |
|--------------|--------------------------------|-----------------------------------|--|------|--|---|----------|
| FFL 23.350 m | ]  <br>=<br>                   |                                   |  |      |  |   |          |
| FFL 20.350 m |                                | ┙╵┝╍┹┥                            |  |      |  |   | <u>ا</u> |
| FFL 17.350 m | - 3000<br>- 1 <u>885</u> 0<br> | ┙╵ <mark>┝╺┹</mark> ┥<br>╌╴╶╷┎╶┱╴ |  |      |  |   |          |
| FFL 14.350 m |                                | ┙ <mark>┝┻</mark> ┥               |  |      |  |   |          |
| FFL 11.350 m | 3000                           |                                   |  |      |  |   |          |
| FFL 8.100 m  | 3250                           |                                   |  |      |  |   |          |
| FFL 4.050 m  | 4060                           |                                   |  |      |  |   |          |
|              |                                |                                   |  | <br> |  |   | _        |